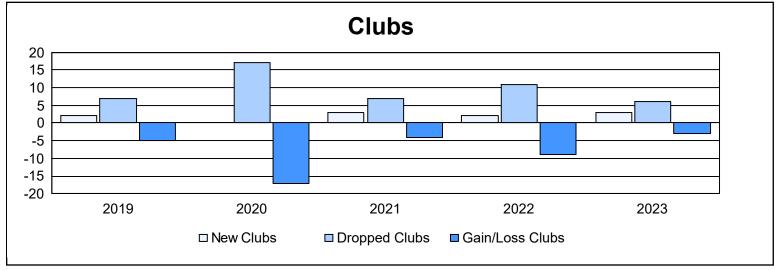

| Year      | New<br>Clubs | Dropped<br>Clubs | Gain/<br>Loss<br>Clubs | New<br>Members | Charter<br>Members | Reinstate<br>Members | Transfer<br>Members | Total<br>Member<br>Added | Total<br>Members<br>Dropped | Gain/<br>Loss<br>Members |
|-----------|--------------|------------------|------------------------|----------------|--------------------|----------------------|---------------------|--------------------------|-----------------------------|--------------------------|
| 2018-2019 | 2            | 7                | -5                     | 980            | 50                 | 18                   | 19                  | 1,067                    | 1,765                       | -698                     |
| 2019-2020 | 0            | 17               | -17                    | 824            | 8                  | 28                   | 48                  | 908                      | 1,937                       | -1,029                   |
| 2020-2021 | 3            | 7                | -4                     | 795            | 78                 | 15                   | 21                  | 909                      | 1,267                       | -358                     |
| 2021-2022 | 2            | 11               | -9                     | 750            | 65                 | 12                   | 21                  | 848                      | 1,253                       | -405                     |
| 2022-2023 | 3            | 6                | -3                     | 898            | 99                 | 12                   | 36                  | 1,045                    | 1,193                       | -148                     |
| Average   | 2            | 10               | -8                     | 849            | 60                 | 17                   | 29                  | 955                      | 1,483                       | -528                     |